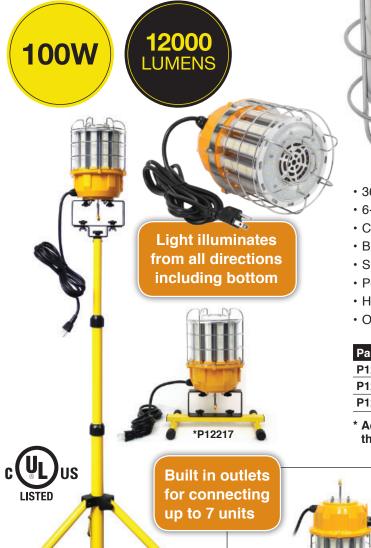

## LED TEMPORARY WORKLIGHT

Durable, Portable, Plug-n-Play, Lightweight, Ultra Bright Temporary Lighting

\*P12218

## 360° omni-directional lighting

- 6-10KV internal surge protection
- Comes with 10 foot 18AWG cord and 120V plug
- · Built-in connector, outlet for connecting up to 7 pieces

PRIORITY- D-LIGHT

- · Suitable for dry and damp locations
- · Portable hook, easy to carry and install
- · Heavy duty construction, stainless steel lamp cage
- Operating temperature: -40°C/-40°F to 60°C/140°F

| Part No. | Description                               | Std. Pack |
|----------|-------------------------------------------|-----------|
| P12212   | 100 Watt 12,000 Lumen LED Temp/Work Light | 4         |
| P12217   | LED Temp/Work Light Floor Stand*          | 8         |
| P12218   | LED Temp/Work Light Tri-Pod*              | 8         |

P12212

\* Add either the Floor Stand or Tri-Pod and instead of hanging the light, it is now a convenient work light.